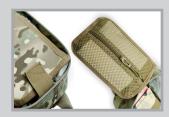

## **DETAIL DISPLAY**

·D-Ring and MOLLE SYSTEM

·Safety Buckle

·Hemming Strip

·Rip-Away Velcro

·Detachable Mesh Bag

·Two-Way Zippers