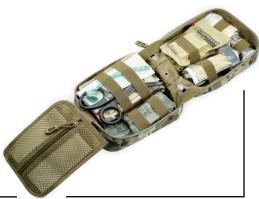

# The configuration contained in the package

# PRODUCT DESCRIPTION

#### **EMS PROFESSION**

**BZK Pad** 

Alcohol Pad

**Tourniquet** 6"Emergency Bandage  $\times 1$ Eye Shield  $\times 1$ **Nasal Airway**  $\times 1$ Nasopharyngeal Tube Lubricant  $\times 1$ **CPR Face Shield**  $\times 1$ 36"Aluminum Splint **Compressed Gauze** X2 **Chest Seal**  $\times 2$ **TCCC Card**  $\times 1$ CLEANSING Soap Wipe × 2

X2

 $\times 12$ 