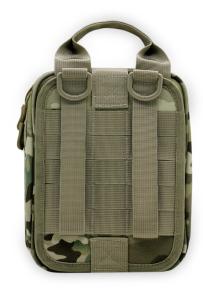

## **DETAIL DISPLAY**

·D-Ring and MOLLE SYSTEM

·Safety Buckle

·Hemming Strip

·Rip-Away Velcro

·Detachable Mesh Bag

·Two-Way Zippers