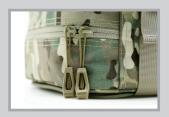

## **DETAIL DISPLAY**

·D-Ring and MOLLE SYSTEM

·Safety Buckle

·Hemming Strip

·Rip-Away Velcro

·Detachable Mesh Bag

·Two-Way Zippers