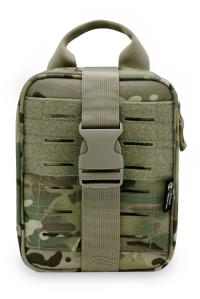

## **DETAIL DISPLAY**

·D-Ring and MOLLE SYSTEM

·Safety Buckle

·Hemming Strip

·Rip-Away Velcro

·Detachable Mesh Bag

·Two-Way Zippers

# **DESCRIPTION**

This version of our classic IFAK kit was created after sourcing community feedback, featuring improved and additional equipment for a more complete first aid experience.