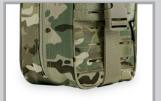

# IFAK-SE





#### **SPECIFICATION**

SIZE:  $20 \times 17 \times 10$ cm

WEIGHT: 1.2kg

## **COLORS**









**MATERIAL** 

Polyester 600D

## **DETAIL DISPLAY**



·D-Ring and MOLLE SYSTEM



·Safety Buckle



·Hemming Strip



·Rip-Away Velcro



·Detachable Mesh Bag



·Two-Way Zippers

# **DESCRIPTION**

This version of our classic IFAK kit was created after sourcing community feedback, featuring improved and additional equipment for a more complete first aid experience.



# The configuration contained in the package





















































# PRODUCT DESCRIPTION

#### **EMS PROFESSION**

**BZK Pad** 

Alcohol Pad

**Tourniquet** 6"Emergency Bandage  $\times 1$ Eye Shield  $\times 1$ **Nasal Airway**  $\times 1$ Nasopharyngeal Tube Lubricant  $\times 1$ **CPR Face Shield**  $\times 1$ 36"Aluminum Splint **Compressed Gauze** X2 **Chest Seal**  $\times 2$ **TCCC Card**  $\times 1$ CLEANSING Soap Wipe × 2

X2

 $\times 12$ 

#### TOOLS

 $\begin{array}{ccc} \text{M